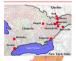

### Generalizes... http://www.burburs.com/andcode/bro25833.col/

Sur map at right for locations of those groups. Non-that by 1832 the Robust Canal zonocould Otarwa, Marotisk, Morida'illo and Kingator, the St. Lawrence Förer connected Kingaton with Brockk vills and Meeting and the Atlantic Ocazo.