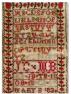

Anne kindly supplied a copy of a sampler made by Mary (Simpos) Bremmer (Schwy), as well as copies of a family hille ftp-loaf and letters back to the family in Persoy.

Lee loaned me a wonderful plona alloam from the early 1900s that I have fully diationd. Some images appear at the right.