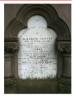

brebner.com

24525

Margaret Diskum died of circlosis of the Yori in 1998, and is build with two hochest and withins in Niel food Connergy. Advances, The informant is her dearts say her deart, Sanak Middlesen, daughter of William Middlesen and Mary Strachar, Margaret Y works.

Looking as the monument (photo above) one can only speculate as to the purpose of the 19 circular granite faces that remain uncarved Were they to have borne the names of other children?

At the time of the density, Julian was incredued with the Kong?, Marchag? and Tarrey? Ensembles Ratherays with a ray work in a characteria of the Great North of Strahand Ballmay (GNSP). John also had shares in the Alford Yalley Kallway and the Decomast and Alsordere Jonation Rathera.